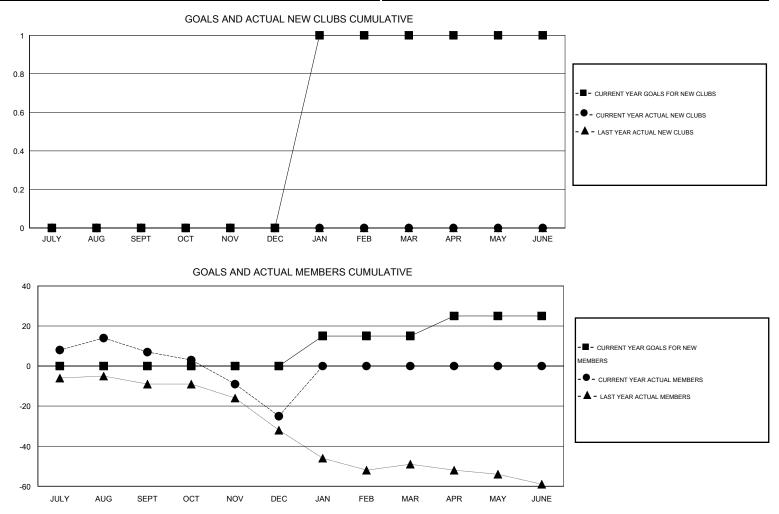

## LOCATION AUSTRALIA

 $\mathsf{GMT} \; \mathsf{CA} \; 7$ Clubs Members RESULTS FOR 2016-2017 RESULTS FOR 2016-2017 NEW CLUB NEW CLUBS DROPPED NET NEW MEMBER CHARTER AND DROPPED NET QUARTER QUARTER GOAL CLUBS GAIN/LOSS GOAL NEW MEMBERS MEMBERS GAIN/LOSS ADDED 0 0 0 0 0 54 47 7 JULY/AUG/SEPT JULY/AUG/SEPT 0 0 0 0 0 19 51 -32 OCT/NOV/DEC OCT/NOV/DEC 0 0 0 15 0 0 0 1 JAN/FEB/MAR JAN/FEB/MAR 0 0 0 0 10 0 0 0 APR/MAY/JUNE APR/MAY/JUNE